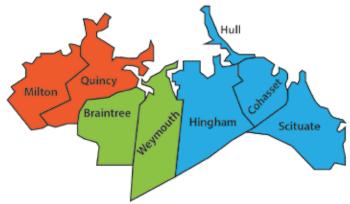

#### SOUTH SHORE NORTH ZONES

| Single Zone (One Color on Map)    | # of Homes |
|-----------------------------------|------------|
| Quincy, Milton                    | 22,289     |
| Braintree, Weymouth               | 20,902     |
| Hingham, Hull, Cohasset, Scituate | 22,228     |
| Total Mailed to All Zones         | 65,419     |