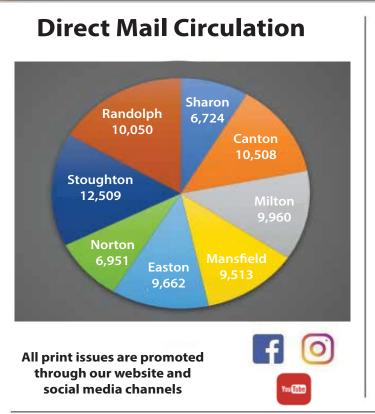

### **Reach and Influence**

Mailed to every home and business in each town. (\*Only Randolph is not full saturation)

Print advertising combined with digital marketing is proven to increase brand awareness and ROI.

Printed Weekly - Sharon Canton Milton Stoughton Printed Monthly - Easton(bi-weekly sporadically) Mansfield Norton Randolph

2023 Schedule - YOUR LOCAL ADVERTISER SINCE 1959 www.suburban-shopper.com