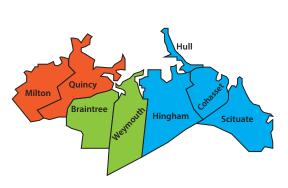

#### SOUTH SHORE NORTH ZONES

| Single Zone (One Color on Map)    | # of Homes |
|-----------------------------------|------------|
| Quincy, Milton                    | 22,289     |
| Braintree, Weymouth               | 20,902     |
| Hingham, Hull, Cohasset, Scituate | 22,228     |
| Total Mailed to All Zones         | 65,419     |