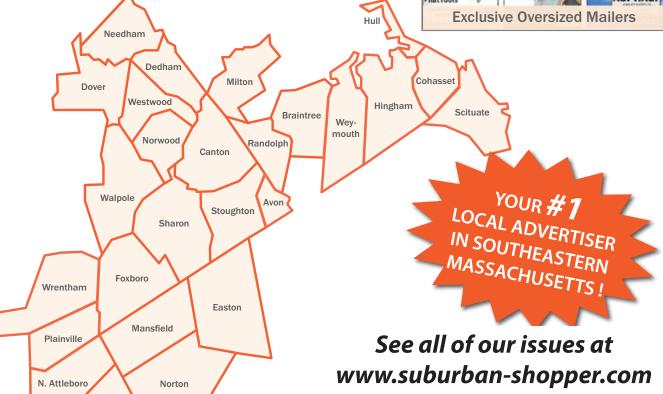

### Reach and Influence

Mailed to every home and business in each town. (\*Only Randolph is not full saturation)

Print advertising combined with digital marketing is proven to increase brand awareness and ROI.

### SOUTH SHORE NORTH ZONES

| Single Zone (One Color on Map)    | # of Homes |
|-----------------------------------|------------|
| Quincy, Milton                    | 22,289     |
| Braintree, Weymouth               | 20,902     |
| Hingham, Hull, Cohasset, Scituate | 22,228     |
| Total Mailed to All Zones         | 65,419     |

### **OTHER REGIONS**

| SOUTH SHORE SOUTH                              | Metrowest South           |
|------------------------------------------------|---------------------------|
| Hanover, Norwell, Abington, Rockland 17,000    | Dedham & Westwood 17,000  |
| Pembroke, Marshfield, Duxbury, Kingston 18,000 | Dover & Needham · 15,000  |
| East & West Bridgewater, Halifax, Hanson,      | Norwood & Walpole 22,000  |
| Whitman, Plympton 19,000                       | SOUTH SHORE WEST          |
| Plymouth, Carver, Middleboro, Lakeville 29,000 | Sharon & Canton           |
| 23,000 23,000                                  | Stoughton & Easton 22,000 |