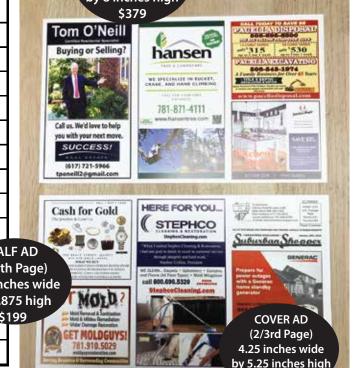

# **EXCLUSIVE COLOSSAL CARD (8.5 HIGH X 14 WIDE)**

LARGE AD (3rd Page) 4.25 wide by 8.0 high

SMALL AD (6th Page) 4.25 wide by 3.875high

COVER AD (Below Indecia) 4.25 wide by 5.5 high

> **Highest Income Targeted Addresses** in Each Town

**FULL AD** (1/3rd Page) 4.25 inches wide by 8 inches high

\$299