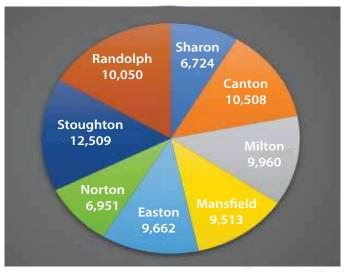

### Reach and Influence

Mailed to every home and business in each town. (\*Only Randolph is not full saturation)

Print advertising combined with digital marketing is proven to increase brand awareness and ROI.

### SOUTH SHORE NORTH ZONES

| Single Zone (One Color on Map)    | # of Homes |
|-----------------------------------|------------|
| Quincy, Milton                    | 22,289     |
| Braintree, Weymouth               | 20,902     |
| Hingham, Hull, Cohasset, Scituate | 22,228     |
| Total Mailed to All Zones         | 65,419     |