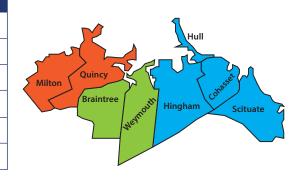

### SOUTH SHORE NORTH ZONES

| Single Zone (One Color on Map)    | # of Homes |
|-----------------------------------|------------|
| Quincy, Milton                    | 22,289     |
| Braintree, Weymouth               | 20,902     |
| Hingham, Hull, Cohasset, Scituate | 22,228     |
| Total Mailed to All Zones         | 65,419     |

# Quincy Milton Braintree Hingham Scituate