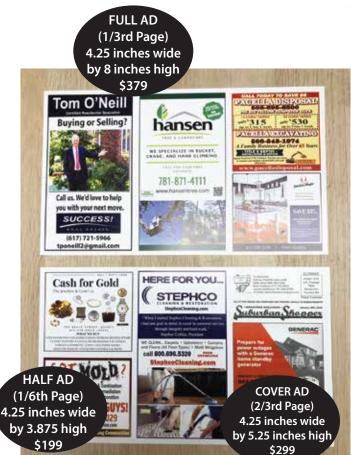

## **EXCLUSIVE POSTCARD CARD (8.5 HIGH X 14 WIDE)**

SMALL AD (6th Page) 4.25 wide by 3.875 high

COVER AD (Below Indecia) 4.25 wide by 5.5 high