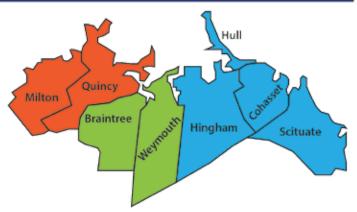

## 2024

SOUTH SHORE NORTH ZONES

| SOOTHSHOKEHOKHEOHES               |            |  |
|-----------------------------------|------------|--|
| Single Zone (One Color on Map)    | # of Homes |  |
| Quincy, Milton                    | 22,289     |  |
| Braintree, Weymouth               | 20,902     |  |
| Hingham, Hull, Cohasset, Scituate | 22,228     |  |
| Total Mailed to All Zones         | 65,419     |  |