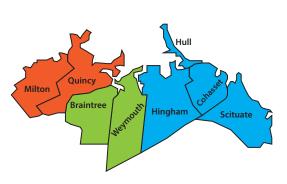

## 2024

SOUTH SHORE NORTH ZONES

| SOOTHSHOKEHOKHEOHES               |            |  |
|-----------------------------------|------------|--|
| Single Zone (One Color on Map)    | # of Homes |  |
| Quincy, Milton                    | 22,289     |  |
| Braintree, Weymouth               | 20,902     |  |
| Hingham, Hull, Cohasset, Scituate | 22,228     |  |
| Total Mailed to All Zones         | 65,419     |  |