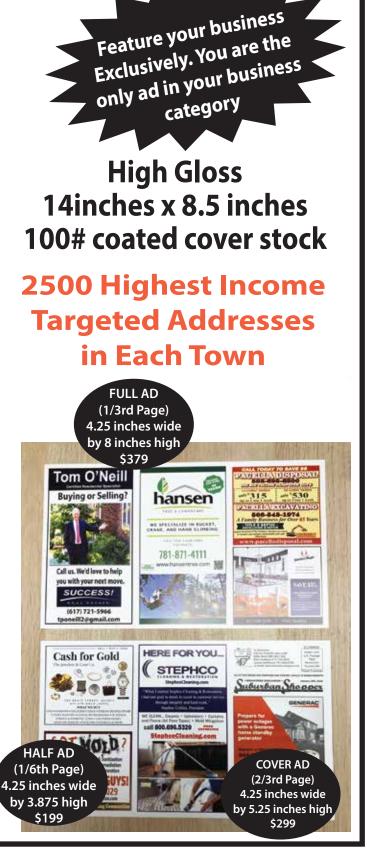

## **EXCLUSIVE POSTCARD CARD (8.5 HIGH X 14 WIDE)**

SMALL AD (6th Page) 4.25 wide by 3.875 high

COVER AD (Below Indecia) 4.25 wide by 5.5 high

D

DATES

High Gloss 14inches x 8.5 inches 100# coated cover stock

2500 Highest Income Targeted Addresses in Each Town

2024 Schedule - YOUR LOCAL ADVERTISER SINCE 1959 www.suburban-shopper.com

**2024 Exclusive Postcard Card Dates** 