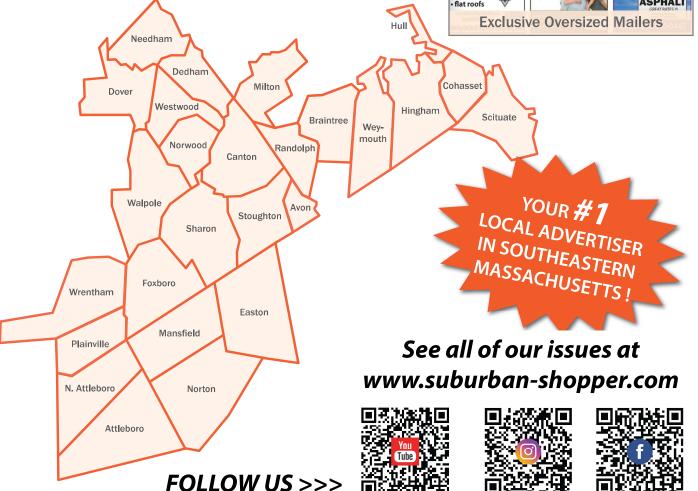

#### **The Suburban Shopper**

**Our History:** The Suburban Shopper is your local direct mail advertiser supporting small businesses since 1959. It is a publication designed to connect residents to local businesses. It is mailed FREE to every business and residence in the local area.

#### **Direct Mail Circulation**

All print issues are promoted through our social media channels.

\* Address counts are subject to change