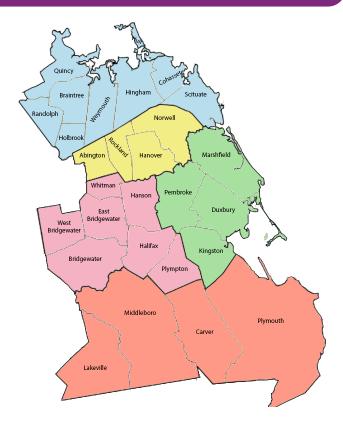

### **SOUTH SHORE ZONES**

| Single Zone (One color on map)                   | # of Homes |  |
|--------------------------------------------------|------------|--|
| Hanover, Norwell, Abington, Rockland             | 17,367     |  |
| Pembroke, Marshfield, Duxbury, Kingston          | 19,630     |  |
| Bridgewaters, Halifax, Hanson, Whitman, Plympton | 21,270     |  |
| Plymouth, Carver, Middleboro, Lakeville          | 26,981     |  |
| Total Mailed to All Zones                        | 85,248     |  |