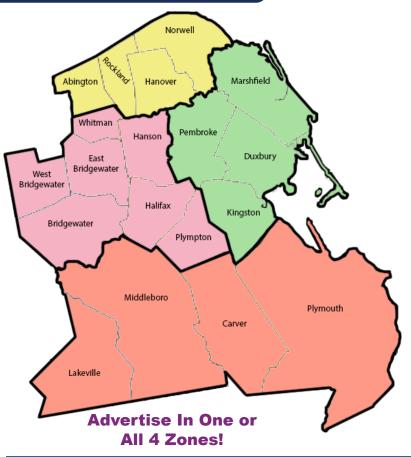

### **SOUTH SHORE ZONES**

| Single Zone (One color on map)                   | # of Homes |  |
|--------------------------------------------------|------------|--|
| Hanover, Norwell, Abington, Rockland             | 17,367     |  |
| Pembroke, Marshfield, Duxbury, Kingston          | 19,630     |  |
| Bridgewaters, Halifax, Hanson, Whitman, Plympton | 21,270     |  |
| Plymouth, Carver, Middleboro, Lakeville          | 26,981     |  |
| Total Mailed to All Zones                        | 85,248     |  |