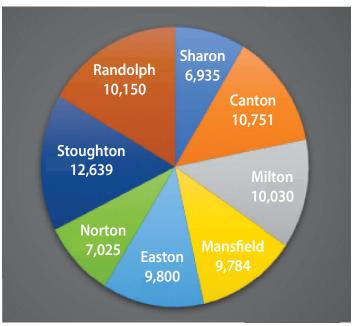

# FULL TOWN SATURATION PRICING MENU INSERT PRICING PRINTING INCLUDED

| FULL TOWN SATURATION PRICING (\$75 PER 1,000) |                  |               |       |  |
|-----------------------------------------------|------------------|---------------|-------|--|
|                                               |                  | <b>TOTAL</b>  | PER   |  |
|                                               |                  | PRICE         | PIECE |  |
| SHARON                                        | 7,000 ADDRESSES  | <b>\$1395</b> | .199  |  |
| CANTON                                        | 10,750 ADDRESSES | \$2098        | .195  |  |
| <b>STOUGHTON</b>                              | 12,750 ADDRESSES | <b>\$2478</b> | .194  |  |
| MILTON                                        | 10,100 ADDRESSES | <b>\$1968</b> | .195  |  |
| <b>EASTON</b>                                 | 9,850 ADDRESSES  | \$1922        | .195  |  |
| MANSFIELD                                     | 9,750 ADDRESSES  | \$1903        | .195  |  |
| NORTON                                        | 6,950 ADDRESSES  | \$1355        | .194  |  |
| <b>FOXBORO</b>                                | 8,200 ADDRESSES  | \$1592        | .194  |  |