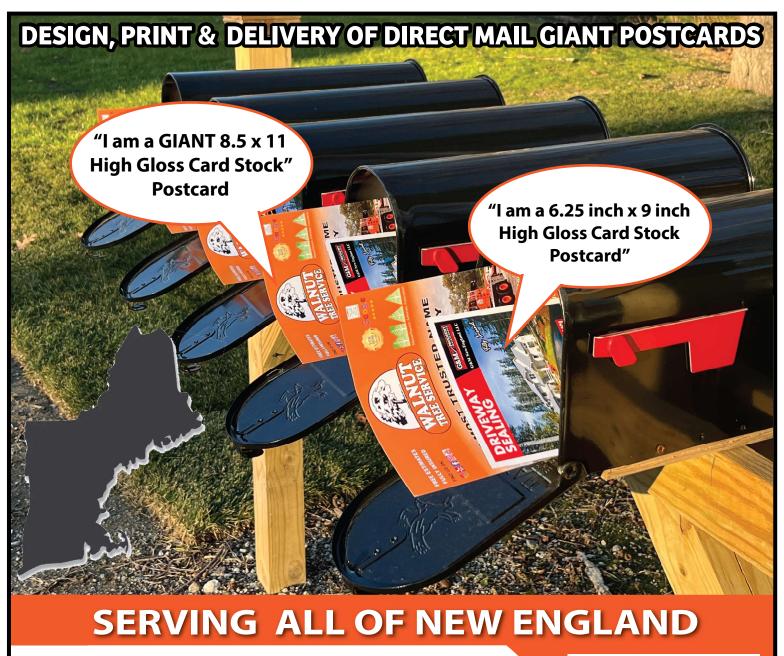

# **POSTCARDS**

# 6.25 X 9 POSTCARDS 8.5 X 11 POSTCARDS

**FULL SIDE** 8.5 wide by 5.75 high \*Leaves Quarter Inch Frame Aroud Ad

HALF PAGE - \$349 8 wide by 10.5 high \*Leaves Quarter Inch Frame Aroud Ad