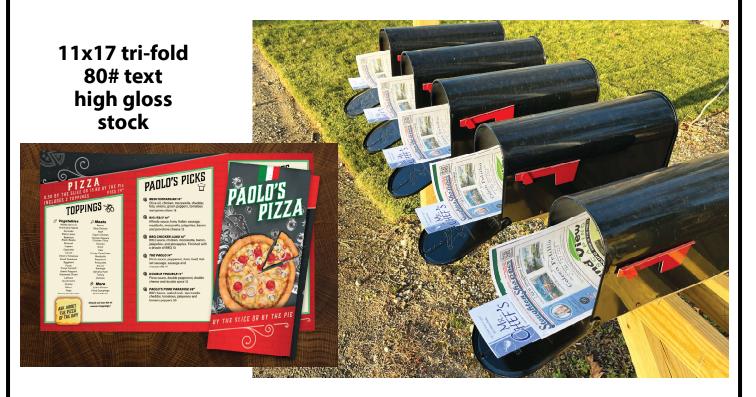

# FULL TOWN SATURATION PRICING MENU INSERT PRICING PRINTING INCLUDED

| FULL TOWN SATURATION PRICING (\$75 PER 1,000) |                  |               |       |  |
|-----------------------------------------------|------------------|---------------|-------|--|
|                                               |                  | <b>TOTAL</b>  | PER   |  |
|                                               |                  | PRICE         | PIECE |  |
| SHARON                                        | 7,000 ADDRESSES  | <b>\$1395</b> | .199  |  |
| CANTON                                        | 10,750 ADDRESSES | \$2098        | .195  |  |
| <b>STOUGHTON</b>                              | 12,750 ADDRESSES | <b>\$2478</b> | .194  |  |
| MILTON                                        | 10,100 ADDRESSES | <b>\$1968</b> | .195  |  |
| <b>EASTON</b>                                 | 9,850 ADDRESSES  | \$1922        | .195  |  |
| MANSFIELD                                     | 9,750 ADDRESSES  | \$1903        | .195  |  |
| NORTON                                        | 6,950 ADDRESSES  | \$1355        | .194  |  |
| <b>FOXBORO</b>                                | 8,200 ADDRESSES  | \$1592        | .194  |  |

# From start to finish, we handle it all

Do you want to target specific mail routes? You can pick the towns and the specific mail routes

\* Individual Routes or less than whole town is \$95 per Thousand

### **MENU PRINT & INSERT DIRECT MAIL**

☐ SHARON ☐ CANTON **□ STOUGHTON □ MILTON CHOOSE** THE TOWNS: ☐ EASTON ☐ MANSFIELD ☐ NORTON **□ FOXBORO** 

#### 15K

• 15,000 Printed Menus 15,000 Total Addresses Total Price: \$2,475 Cost Per Piece: 16.5

#### **20K**

- 20,000 Printed Menus
- 20,000 Total Addresses 25,000 Total Addresses Total Price: \$3,100 Cost Per Piece: 15.5

#### 25K

- 25,000 Printed Menus
- Total Price: \$3,675 Cost Per Piece: 14.7

#### 50K

- 50,000 Printed Menus • 50,000 Total Addresses
- Total Price: \$7,050 Cost Per Piece: 14.1

# **NO HASSLE PROCESS** From start to finish, we handle it all

- You pick the routes
- You pick delivery dates. ( We suggest Quarterly mailings)

\* Prices and address counts subject to change

Suburban Shopper Media LLC 27 Glen Street, Unit 12C - Stoughton, MA 02072 ads@suburban-shopper.com • 781-821-2590