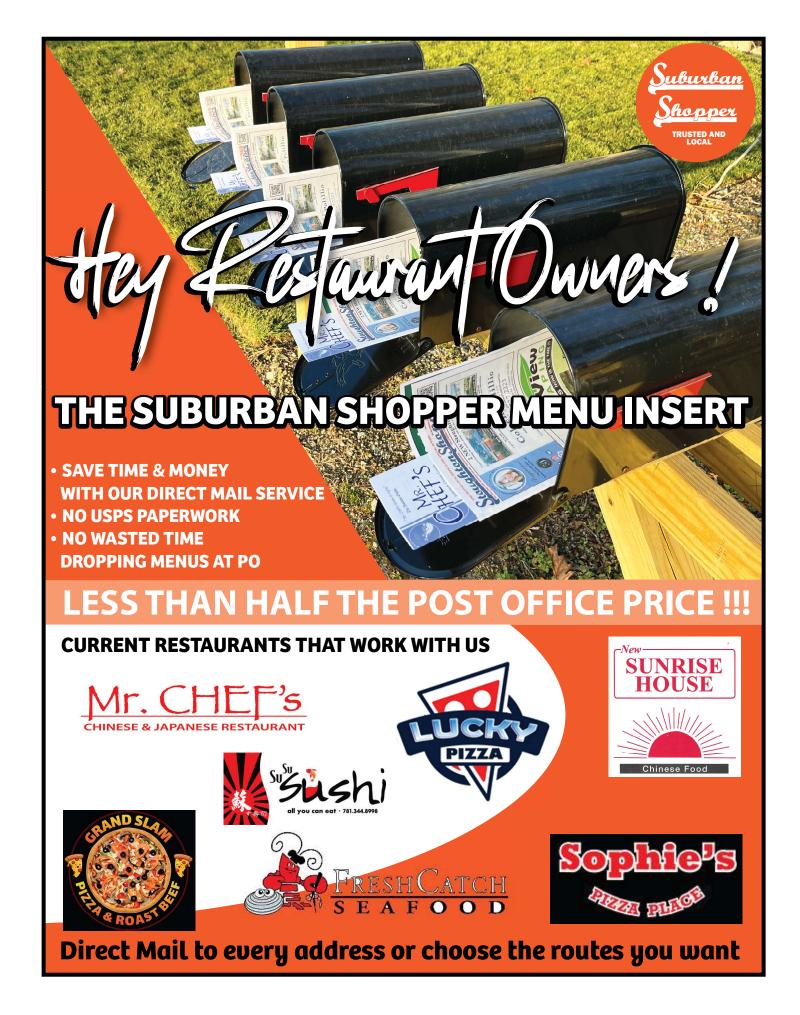

### **MENU PRINT & INSERT DIRECT MAIL**

☐ SHARON ☐ CANTON **□ STOUGHTON □ MILTON CHOOSE** THE TOWNS: ☐ EASTON ☐ MANSFIELD ☐ NORTON **□ FOXBORO** 

#### 15K

• 15,000 Printed Menus 15,000 Total Addresses Total Price: \$2,475 Cost Per Piece: 16.5

#### **20K**

- 20,000 Printed Menus
- 20,000 Total Addresses 25,000 Total Addresses Total Price: \$3,100 Cost Per Piece: 15.5

#### 25K

- 25,000 Printed Menus
- Total Price: \$3,675 Cost Per Piece: 14.7

#### 50K

- 50,000 Printed Menus
- 50,000 Total Addresses Total Price: \$7,050 Cost Per Piece: 14.1