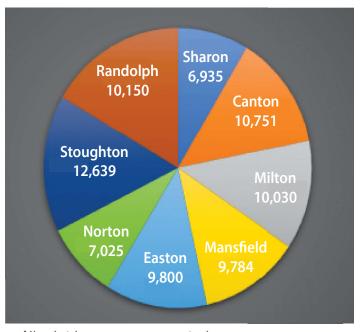

# Direct Mailed to # of addresses

Sharon(6,935) Canton(10,750) Easton(9,828) Mansfield(9,700)

Milton(10,100) Stoughton(12,750) Norton(6,951) Randolph(10,100) Braintree (10,100) Foxboro

# FULL TOWN SATURATION PRICING MENU INSERT PRICING PRINTING INCLUDED

| FULL TOWN SATURATION PRICING (\$75 PER 1,000) |                         |               |       |  |
|-----------------------------------------------|-------------------------|---------------|-------|--|
|                                               |                         | TOTAL         | PER   |  |
|                                               |                         | PRICE         | PIECE |  |
| SHARON                                        | 7,000 ADDRESSES         | <b>\$1395</b> | .199  |  |
| CANTON                                        | 10,750 ADDRESSES        | \$2098        | .195  |  |
| <b>STOUGHTON</b>                              | 12,750 ADDRESSES        | <b>\$2478</b> | .194  |  |
| MILTON                                        | <b>10,100 ADDRESSES</b> | <b>\$1968</b> | .195  |  |
| <b>EASTON</b>                                 | 9,850 ADDRESSES         | <b>\$1922</b> | .195  |  |
| MANSFIELD                                     | 9,750 ADDRESSES         | <b>\$1903</b> | .195  |  |
| NORTON                                        | 6,950 ADDRESSES         | <b>\$1355</b> | .194  |  |
| <b>FOXBORO</b>                                | 8,200 ADDRESSES         | \$1592        | .194  |  |